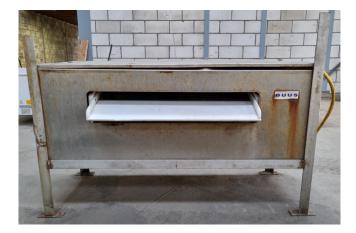

#### **Used Buus SE3500M**

Used Buus SE3500M flake ice machine build in 2012 on R404A. The ice machine can make up too 3.500 kg of flake ice in 24 hours. We can deliver this ice machine with a compressor and condensor.