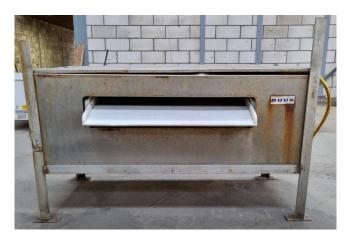

#### **Used Buus SE3500M**

Used Buus SE3500M flake ice machine build in 2012 on R404A. The ice machine can make up too 3.500 kg of flake ice in 24 hours. We can deliver this ice machine with a compressor and condensor.