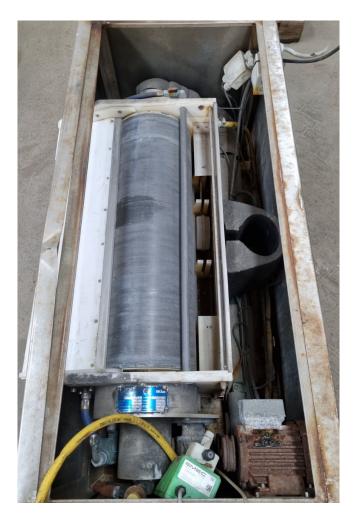

#### **Used Buus SE3500M**

Used Buus SE3500M flake ice machine build in 2012 on R404A. The ice machine can make up too 3.500 kg of flake ice in 24 hours. We can deliver this ice machine with a compressor and condensor.