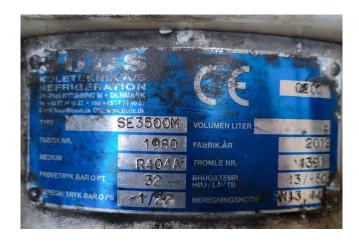

### **Specifications**

| Marka             | Buus            |
|-------------------|-----------------|
| Тур               | SE3500M         |
| Pojemność         | 3.500 kg/24h    |
| Czynnik chłodzący | R404A           |
| Rozmiary          | 1420x660x950 mm |
|                   | (LxWxH)         |
| Stock             | 1               |
|                   |                 |

#### **Used Buus SE3500M**

Used Buus SE3500M flake ice machine build in 2012 on R404A. The ice machine can make up too 3.500 kg of flake ice in 24 hours. We can deliver this ice machine with a compressor and condensor.